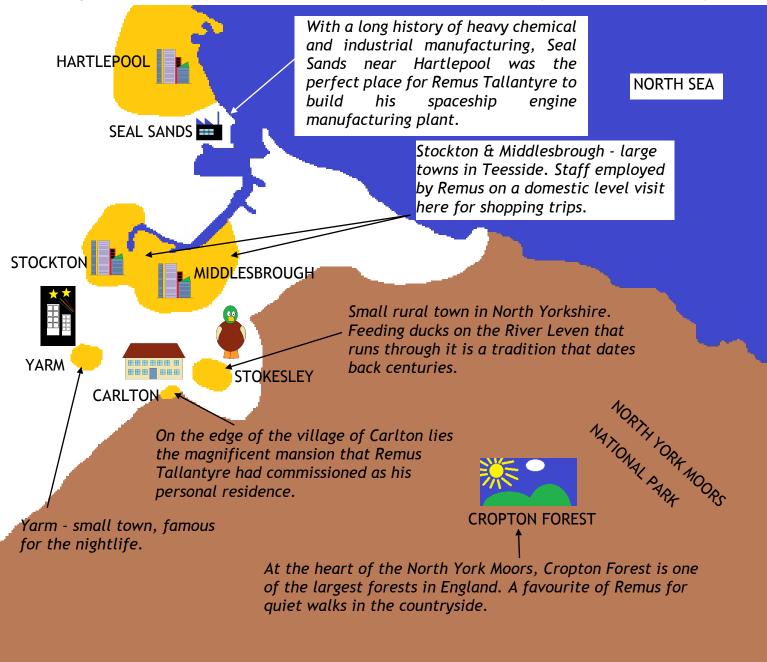

## Map of North Yorkshire and Teesside, Early 24th Century

**Gilbern** 

The finest spaceships in the world.

The preferred method of transport favoured by Remus is by personal spaceship, with the ultimate models produced by Gilbern. Vast in size, opulence and luxury with a price tag to match. The dealership in England is located in London.

## LONDON (APPROX 200 MILES)

Shown above are the places of note featured in THE DISCOVERY OF LOVE

- a tale of love that goes beyond a traditional romance. Paperback £7.95, eBook around £2 (see website for details).

## Galactic Echo

Tales from the 24th century

www.galactic-echo.com